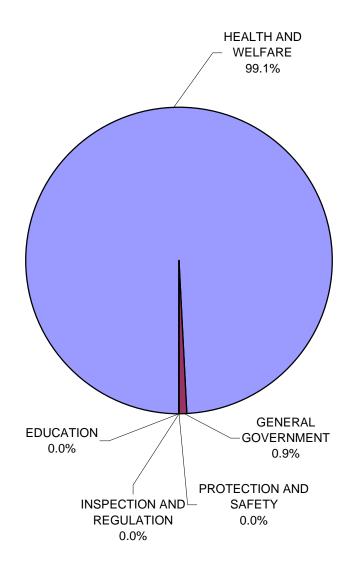

81,284<br>8,081,284 | \$<br>\$ | 1,739,116<br>1,739,116               | \$ | 0                                                         |  |
| \$       | 9,821,344                                                        | \$       | 13,059,144                         | \$       | 10,497,061             | \$       | 2,562,083                            | \$ | 0                                                         |  |
| \$       | 56,458,454                                                       | \$       | 82,309,905                         | \$       | 47,285,164             | \$       | 35,024,742                           | \$ | 0                                                         |  |

## THIS PAGE INTENTIONALLY LEFT BLANK

### FY10 TOTAL FIDUCIARY EXPENDITURES: \$6,374,082,441



| HEALTH AND WELFARE        | \$<br>6,317,328,677 |
|---------------------------|---------------------|
| GENERAL GOVERNMENT        | \$<br>55,677,282    |
| PROTECTION AND SAFETY     | \$<br>666,731       |
| INSPECTION AND REGULATION | \$<br>237,603       |
| EDUCATION                 | \$<br>172,148       |
|                           |                     |
| TOTAL EXPENDITURES        | \$<br>6,374,082,441 |

#### STATE OF ARIZONA

#### FIDUCIARY FUNDS

### STATEMENT OF EXPENDITURES - APPROPRIATION TO ACTUAL BUDGETARY (LEGAL) BASIS

FOR THE YEAR ENDED JUNE 30, 2010

**JULY 1, 2009 CONTINUING CAPITAL OUTLAY APPROPRIATION GENERAL AUTHORITY APPROPRIATIONS APPROPRIATIONS GENERAL GOVERNMENT DEPARTMENT OF ADMINISTRATION** CERTIFICATE OF PARTICIPATION PLTO 1 PROJECT MANAGEMENT \$ 55,659 \$