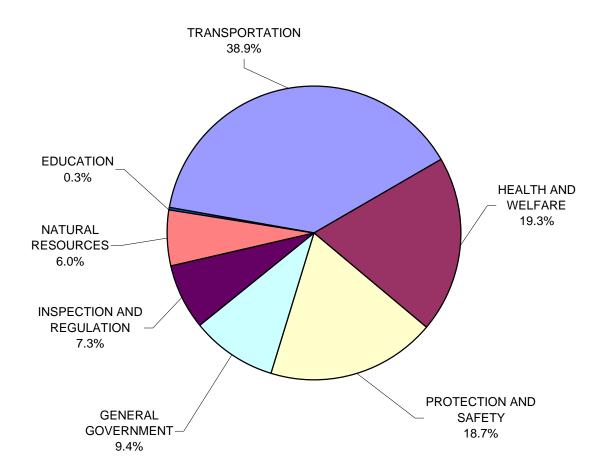

# General Fund Revenues, Expenditures, and Ending Fund Balance

# STATEMENT OF REVENUES, EXPENDITURES AND CHANGES IN FUND BALANCE APPROPRIATION (BUDGET) TO ACTUAL FOR THE FISCAL YEAR ENDED JUNE 30, 2010