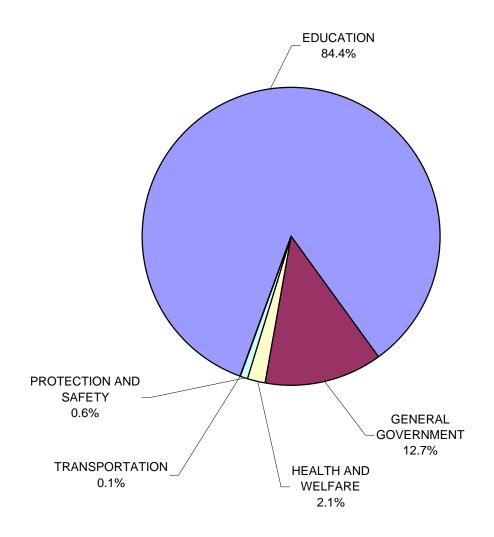

# General Fund Revenues, Expenditures, and Ending Fund Balance

### FY10 Total General Fund Expenditures: \$7,972,905 (in thousands)