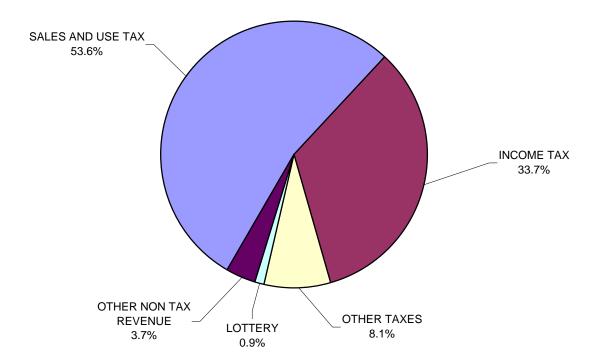

| REVENUES AND OTHER FINANCING SOURCES OVER (UNDER) EXPENDITURES AND OTHER FINANCING USES | \$ | 208,409                | \$ | 457,751             | \$ | (1,565,691)                |
| FUND BALANCE, JULY 1, 2009                                                              | \$ | (455,891)              | \$ | (455,891)           | \$ | (1,303,091)                |
| FUND BALANCE, JUNE 30, 2010                                                             | \$ | (247,482)              | \$ | 1,860               | \$ | (1,565,691)                |
| . 5.15 5.16 110 2, 00112 00, 2010                                                       | Ψ  | (2.11, 402)            | Ψ  | 1,000               | Ψ  | (1,000,001)                |

### FY10 Total General Fund Revenues: \$6,537,790 (in thousands)



### FY10 Total General Fund Expenditures: \$7,972,905 (in thousands)



### STATE OF ARIZONA GENERAL FUND

# COMPARATIVE STATEMENT OF REVENUES, EXPENDITURES AND CHANGES IN FUND BALANCE

### FOR THE FISCAL YEARS ENDED JUNE 30, 2010 AND 2009 $\,$

(expressed in thousands)

| REVENUES:         Fiscal Year         Fiscal Year           2009-2010         2008-2009          | Increase<br>(Decrease) |
|--------------------------------------------------------------------------------------------------|------------------------|
| Taxes:                                                                                           |                        |
| Sales and Use \$ 3,503,809 \$ 3,837,688 \$                                                       | , ,                    |
| Income 2,200,878 2,4