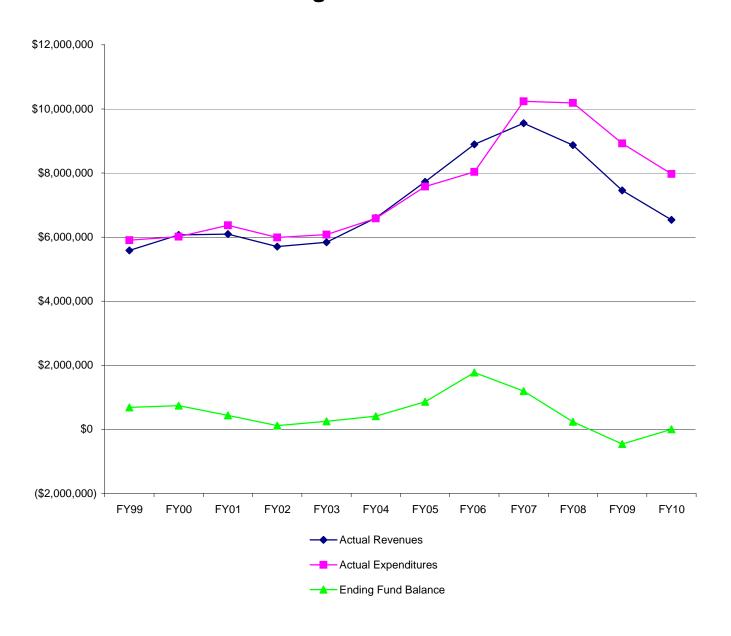

fers Out - Treasurer's Warrant Notes                 |          | (94,648,355) | 460,518         |
| Budget Stabilization Fund                                 |          |              |                 |
| Interest Earnings                                         |          | 0            |                 |
| Transfers In                                              |          | 0            |                 |
| Transfers Out - To General Operating Fund                 |          | (2,767)      | (2,767)         |
| TOTAL CHANGES IN FUND BALANCE                             | <u> </u> |              | \$<br>457,751   |
| FUND BALANCE, JUNE 30, 2010                               |          |              | \$<br>1,860     |

# General Fund Revenues, Expenditures, and Ending Fund Balance



### STATE OF ARIZONA GENERAL FUND

# STATEMENT OF REVENUES, EXPENDITURES AND CHANGES IN FUND BALANCE APPROPRIATION (BUDGET) TO ACTUAL FOR THE FISCAL YEAR ENDED JUNE 30, 2010

### (expressed in thousands)

| REVENUES:                                                                               |    | Appropriation (Budget) |    | Actual              |    | Favorable<br>(Unfavorable) |
|-----------------------------------------------------------------------------------------|----|------------------------|----|---------------------|----|----------------------------|
| Taxes:                                                                                  | •  | 0.440.450              | •  | 0.500.000           | Φ. | 00.057                     |
| Sales and Use