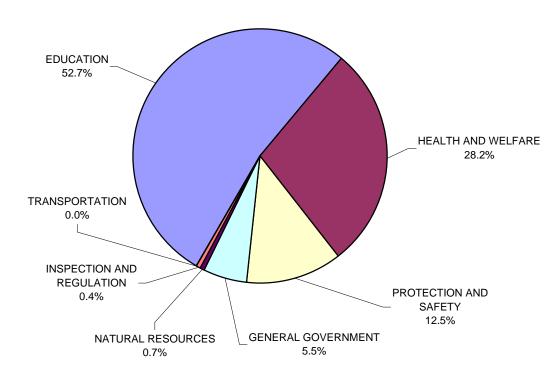

HER FINANCING USES | \$ | 208,409                | \$ | 457,751             | \$ | (1,565,691)                |
| FUND BALANCE, JULY 1, 2009                                                              | \$ | (455,891)              | \$ | (455,891)           | \$ | (1,303,091)                |
| FUND BALANCE, JUNE 30, 2010                                                             | \$ | (247,482)              | \$ | 1,860               | \$ | (1,565,691)                |
| . 5.15 5.16 110 2, 00112 00, 2010                                                       | Ψ  | (2.11, 402)            | Ψ  | 1,000               | Ψ  | (1,000,001)                |

### FY10 Total General Fund Revenues: \$6,537,790 (in thousands)



### FY10 Total General Fund Expenditures: \$7,972,905 (in thousands)



### STATE OF ARIZONA GENERAL FUND

# COMPARATIVE STATEMENT OF REVENUES, EXPENDITURES AND CHANGES IN FUND BALANCE

### FOR THE FISCAL YEARS ENDED JUNE 30, 2010 AND 2009 $\,$

(expressed in thousands)

| REVENUES:         Fiscal Year         Fiscal Year           2009-2010         2008-2009          | Increase<br>(Decrease) |
|--------------------------------------------------------------------------------------------------|------------------------|
| Taxes:                                                                                           |                        |
| Sales and Use \$ 3,503,809 \$ 3,837,688 \$                                                       | , ,                    |
| Income 2,200,878 2,432,575